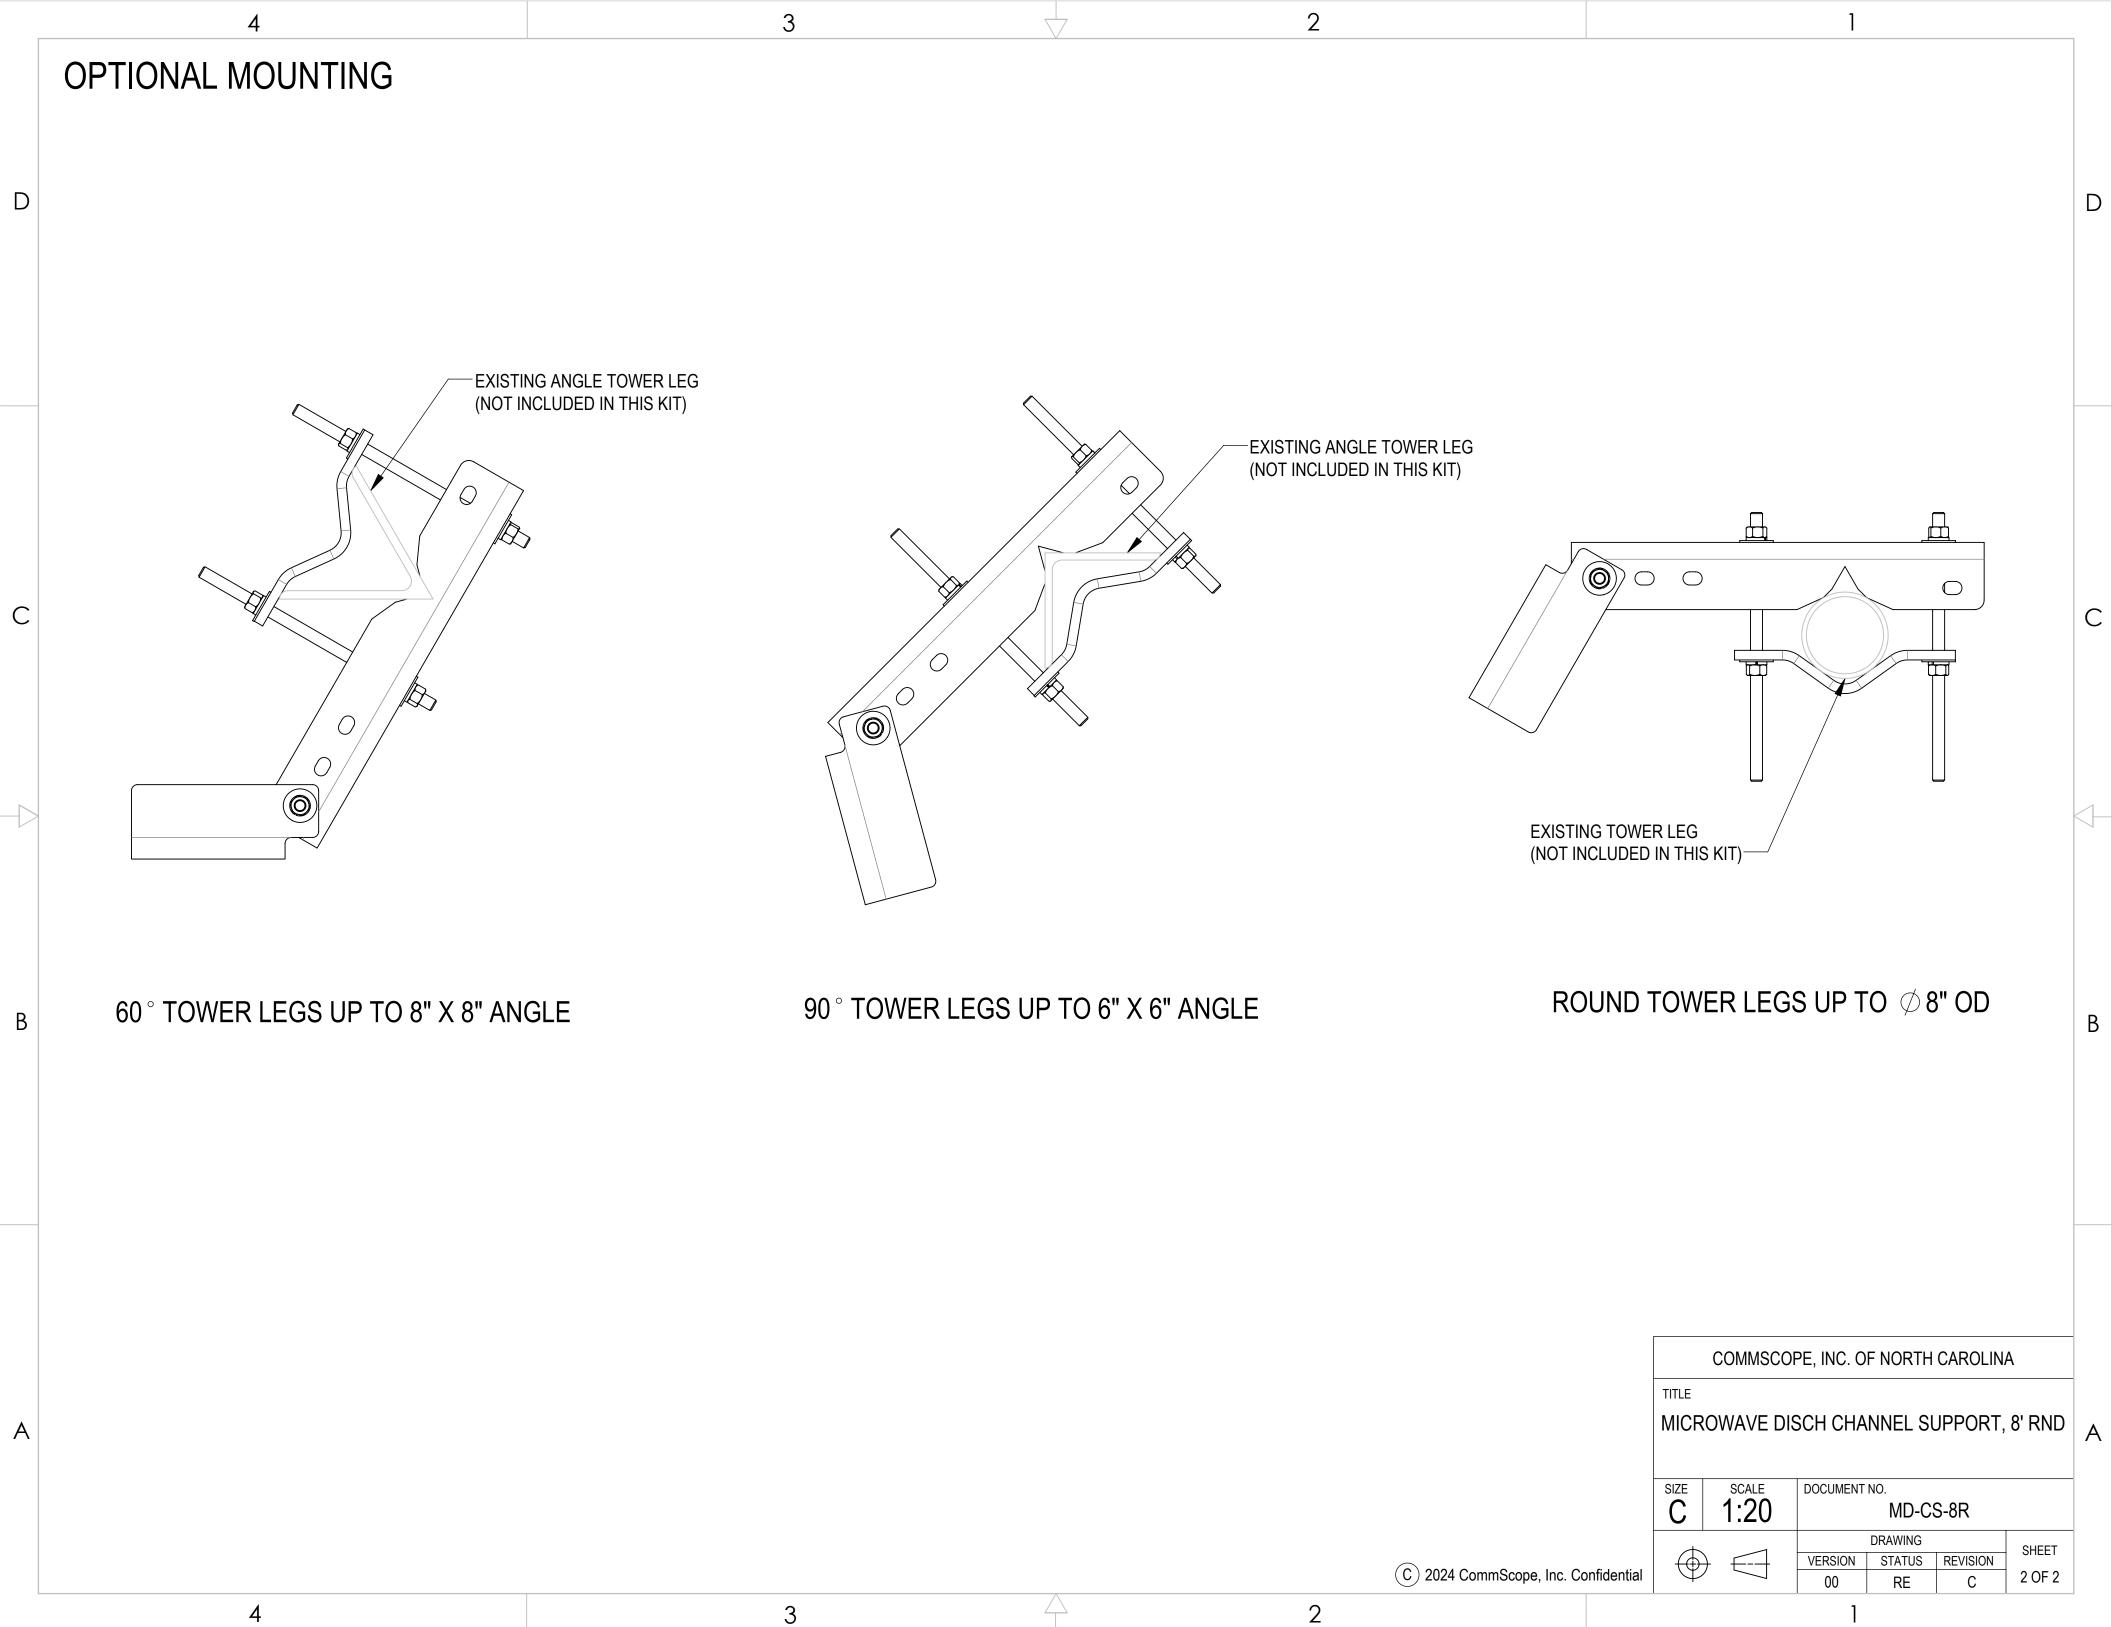

-----------------------------|-------------------------|-------------------|-----------------------|--|--|--|--|
|      | REVISIONS                               |                         |                   |                       |  |  |  |  |
| REV. |                                         | DESCRIPTION             | DATE              | APPROVED              |  |  |  |  |
| А    |                                         | INITIAL RELEASE         | MSM<br>24APR10    | TP                    |  |  |  |  |
| В    |                                         | THREADED ROD WAS MT-381 | MSM<br>13SEP12    | TP                    |  |  |  |  |
| С    | NO CHANGE, JUST CONVERT FROM SLP TO SWD |                         | JL1183<br>07AUG24 | YC1015<br>40201892CMO |  |  |  |  |





4



В

С

D

2