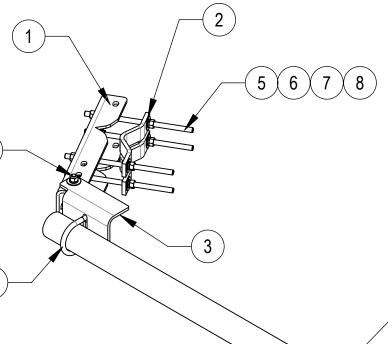

|   |                                                                                                                                               |                                                                                                                                                                                                                                                                                                                      | 4                                                                                                                                                                                                    |                                                                                                                      |                               | 3        |              |    |
|---|-----------------------------------------------------------------------------------------------------------------------------------------------|----------------------------------------------------------------------------------------------------------------------------------------------------------------------------------------------------------------------------------------------------------------------------------------------------------------------|------------------------------------------------------------------------------------------------------------------------------------------------------------------------------------------------------|----------------------------------------------------------------------------------------------------------------------|-------------------------------|----------|--------------|----|
| D | 1.1 A<br>1.2 F<br>2.0 DESIC<br>2.1 A<br>IE<br>R<br>3.0 MANL<br>3.1 T<br>9<br>3.0 MANL<br>3.1 T<br>U<br>4.0 TEST<br>5.0 PACK<br>5.1 P<br>5.2 P | or patent info: <u>http</u><br>GN Notes<br>Ny Hazards or Obs <sup>-</sup><br>Dentified prior to in<br>Equired to Maintain<br>Emporary and/or p<br>Reserve the climbin<br>JFACTURING/Special<br>Ighten all bolts se<br>-Bolts Using Turn-(<br>Qual force on Each<br>Aging<br>Ackaging Shall Mee<br>Rinted Document to | TRUCTIONS TO THE CLIMBING FACILITY AND<br>NSTALLING THE APPURTENANCE. ADDITIONA<br>N THE INTEGRITY OF THE SAFETY CLIMB. DU<br>ERMANENT PRECAUTIONARY MEASURES SH<br>NG FACILITY AND/OR SAFETY CLIMB. | AL PRODUCTS MAY<br>JRING INSTALLATIO<br>HOULD BE TAKEN TO<br>METHOD. TIGHTEN<br>E EQUAL DISTANCE<br>MENT IS-PL-3005. | BE<br>N,<br>O<br>I ALL<br>AND |          | 6            | (  |
| С |                                                                                                                                               |                                                                                                                                                                                                                                                                                                                      |                                                                                                                                                                                                      | 96.0[2438.4]<br>-911.5[2832.1]                                                                                       |                               |          |              |    |
|   |                                                                                                                                               |                                                                                                                                                                                                                                                                                                                      |                                                                                                                                                                                                      | OWER LEG DISTA                                                                                                       | ANCE                          |          |              |    |
| В |                                                                                                                                               |                                                                                                                                                                                                                                                                                                                      |                                                                                                                                                                                                      |                                                                                                                      |                               |          | (7.9[199.9]) |    |
|   |                                                                                                                                               |                                                                                                                                                                                                                                                                                                                      | ERS PROVIDED FOR ASSEMBLY PURF                                                                                                                                                                       |                                                                                                                      |                               |          |              |    |
|   |                                                                                                                                               |                                                                                                                                                                                                                                                                                                                      | S MAY BE SHIPPED AS PARTS WITHIN                                                                                                                                                                     |                                                                                                                      |                               |          |              |    |
|   | ITEM                                                                                                                                          | PART NO.<br>MDCS01                                                                                                                                                                                                                                                                                                   | DESCRIPTION<br>UNIVERSAL LEG CHANNEL FOR MD-CS                                                                                                                                                       | QTY. 2                                                                                                               | WEIGHT<br>25.05 LBS           | NOTE NO. |              |    |
|   | 2                                                                                                                                             | MCP10                                                                                                                                                                                                                                                                                                                | 2-1/2" O.D. TO 9" O.D. CLAMP HALF                                                                                                                                                                    | 4                                                                                                                    | 3.36 LBS                      |          |              |    |
|   | 3                                                                                                                                             | MTC987202                                                                                                                                                                                                                                                                                                            | CHANNEL PIVOT BRACKET                                                                                                                                                                                | 2                                                                                                                    | 12.43 LBS                     |          |              |    |
|   | 4                                                                                                                                             | TFMSS35                                                                                                                                                                                                                                                                                                              | STIFF-ARM STRUT SUPPORT, 3-1/2IN OD AF                                                                                                                                                               | RM 1                                                                                                                 | 4.05 LBS                      |          |              |    |
|   | 5                                                                                                                                             | MT-382-14                                                                                                                                                                                                                                                                                                            | 5/8" X 14" GALV THREADED ROD                                                                                                                                                                         | 8                                                                                                                    | 1.21 LBS                      |          |              |    |
| A | 6                                                                                                                                             | GWF-05                                                                                                                                                                                                                                                                                                               | 5/8" GALV FLAT WASHER, 1.70D                                                                                                                                                                         | 32                                                                                                                   | 0.06 LBS                      |          |              |    |
|   | 7                                                                                                                                             | GWL-05                                                                                                                                                                                                                                                                                                               | 5/8" GALV LOCK WASHER                                                                                                                                                                                | 16                                                                                                                   | 0.03 LBS                      |          |              |    |
|   | 8                                                                                                                                             | GN-05                                                                                                                                                                                                                                                                                                                | 5/8" GALV HEX NUT                                                                                                                                                                                    | 24                                                                                                                   | 0.08 LBS                      |          |              |    |
|   | 9                                                                                                                                             | GB-05205                                                                                                                                                                                                                                                                                                             | 5/8" X 2" GALV BOLT KIT                                                                                                                                                                              | 4                                                                                                                    | 0.26 LBS                      |          |              | SU |
|   | 1                                                                                                                                             | 1                                                                                                                                                                                                                                                                                                                    |                                                                                                                                                                                                      |                                                                                                                      | 1                             |          |              | 1  |