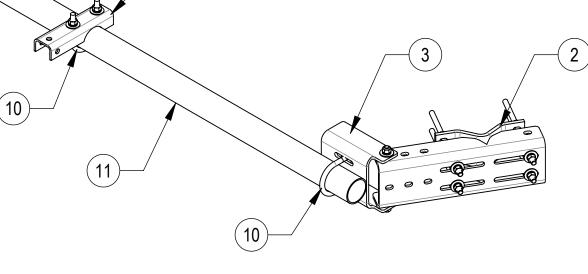

4

5/8" X 3-5/8" X 6" GALV U-BOLT

3.5" O.D. X 96" PIPE

GUB-53560

MT54796

10

11

3