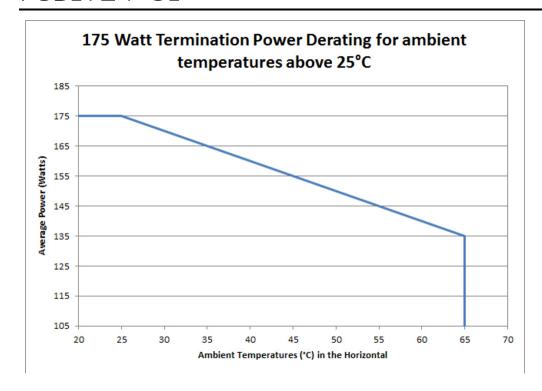

Derating Curve

**Color** Silver

**Interface** 7-16 DIN Female

**Electrical Specifications** 

**Return Loss, minimum** 20 dB

Average Power, maximum 175 W

**Impedance** 50 ohm

Operating Frequency Band 70 - 2700 MHz

Peak Power, maximum 2 kW VSWR 1.22

### **Environmental Specifications**

**Operating Temperature**  $-33 \,^{\circ}\text{C} \text{ to } +65 \,^{\circ}\text{C} \left(-27.4 \,^{\circ}\text{F to } +149 \,^{\circ}\text{F}\right)$ 

Ingress Protection Test Method IEC 60529:2001, IP30