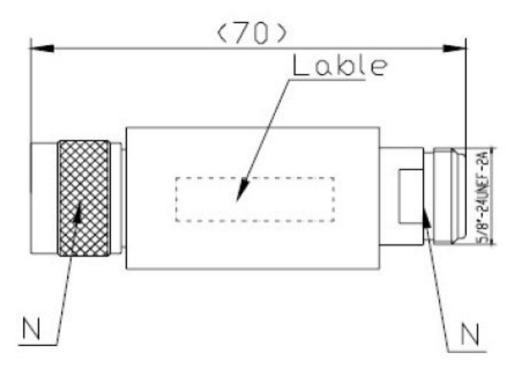

#### Dimensions

 Length
 70 mm | 2.756 in

 Diameter
 16 mm | 0.63 in

### Outline Drawing