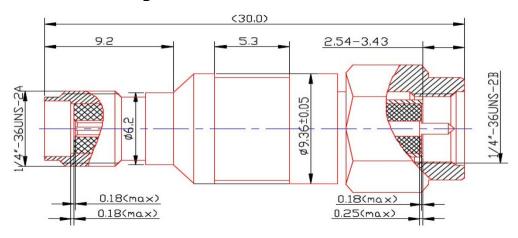

### Outline Drawing

#### Dimensions

 Length
 30 mm | 1.181 in

 Diameter
 10 mm | 0.394 in