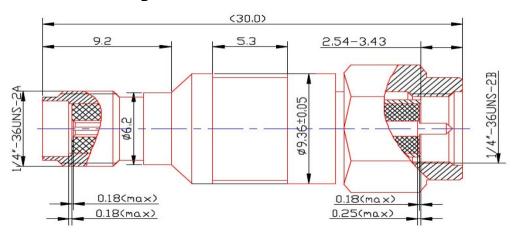

# ATTEN-SMSF-8

### Outline Drawing

#### Dimensions

 Length
 30 mm | 1.181 in

 Diameter
 10 mm | 0.394 in