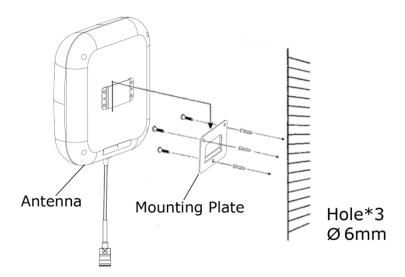

## Installation Steps

- 1.) Prepare the screw and plastic bolts so that they are fixed on the needed positions.
- 2.) To complete the installation, hang the antenna with its hanging plate into the mounting plate that is fixed to the wall.