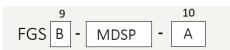

# FGSB-MDSP-G

## General Specifications

ColorBlackOrientationHorizontalSection TypeDownspout

**Dimensions** 

**System Dimensions** 51 mm x 152 mm (2 in x 6 in) | 51 mm x 51 mm (2 in x 2 in)

Ordering Tree