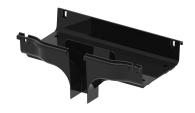

### FiberGuide® Downspout 2x6 with 2x2in Exit, Black

## General Specifications

ColorBlackOrientationHorizontalSection TypeDownspout

**Dimensions** 

**System Dimensions** 51 mm x 152 mm (2 in x 6 in) | 51 mm x 51 mm (2 in x 2 in)

Ordering Tree