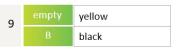

# FGSB-MDSP-G



### FiberGuide® Downspout 2x6 with 2x2in Exit, Black

### **Product Classification**

Regional Availability

Asia | Australia/New Zealand | EMEA | Latin America | North America

Portfolio CommScope®

Product Type Downspout
Product Brand FiberGuide®

Product Series FGS

## General Specifications

ColorBlackOrientationHorizontalSection TypeDownspout

**Dimensions** 

**System Dimensions** 51 mm x 152 mm (2 in x 6 in) | 51 mm x 51 mm (2 in x 2 in)

Ordering Tree



# FGSB-MDSP-G



#### **Section Color**



#### **Section Size**

| 10 | 2В           | 4 x 6 in, 4 x 4 in dual drop         |
|----|--------------|--------------------------------------|
|    | Α            | 4 x 4 in                             |
|    | A/I          | 4 x 4 in, insertable                 |
|    | В            | 4 x 6 in, 4 x 4 in drop              |
|    | B/I          | 4 x 6 in, insertable                 |
|    | С            | 2 x 2 in, extended                   |
|    | EX- extended |                                      |
|    | F            | 4 x 12 in, 4 x 6 in drop             |
|    | F/I          | 4 x 12 in, 4 x 6 in drop, insertable |
|    | G            | 2 x 6 in, 2 x 2 in drop              |
|    | IMP          | 4 x 6 in, dual drop with divider     |
|    | M            | 4 x 18 in