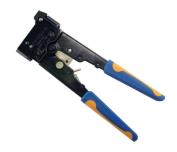

# 2-231652-8

Modular Plug Hand Tool with 6 Position Reg Body Die, MP-66\_-\_ Plugs, Blue Dot