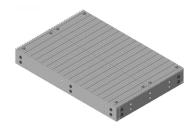

# EQ-P0408-B

Equipment Platform, 4 ft x 8 ft, base only

Product Type

Equipment platform system

#### Dimensions

| Height | 203.2 mm   8 in    |
|--------|--------------------|
| Width  | 2,438.4 mm   96 in |
| Length | 1,219.2 mm   48 in |

0

### Material Specifications

Material Type Hot dip galvanized steel