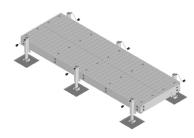

# EQ-P0416-AL

E20® Equipment Platform, 4 ft x 16 ft, base with six adjustable legs

### General Specifications

Legs, quantity

#### Dimensions

| Height | 27 in   685.8 mm    |
|--------|---------------------|
| Width  | 192 in   4,876.8 mm |
| Length | 48 in   1,219.2 mm  |

6

#### Material Specifications

Material Type Hot dip galvanized steel

#### Mechanical Specifications

Load Capacity Up to 10,000 lb (4536 kg) loading

# Packaging and Weights

Included Frame | Grating | Hardware | Legs

Classification

- Packaging quantity 1
- Weight, net
   720.1 kg | 1,587.547 lb