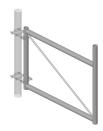

#### Stand-Off Bracket, heavy duty, 72 in, includes pipe

#### **Product Classification**

Product Type Stand-off mount

#### General Specifications

**Mounting** Tower member

**Note** One 72 in x 8 in panel antenna per sector

Pipe, quantity 1

#### Dimensions

**Height** 1,066.8 mm | 42 in

**Width** 76.2 mm | 3 in

 Length
 1,828.8 mm | 72 in

 Pipe Length
 1,066.8 mm | 42 in

Pipe Outer Diameter 73.66 mm | 2.9 in

Stand-off Distance 1,828.8 mm | 72 in

## Outline Drawing



## Material Specifications

Material Type Hot dip galvanized steel

# Mechanical Specifications

Wind Rating 120 mph (BWS) at 150 ft AGL

Wind Rating Test Method TIA/EIA-222

# Packaging and Weights

Included Stand-off

Packaging quantity 1



# HS-600

**Weight, net** 48.7 kg | 107.365 lb

Regulatory Compliance/