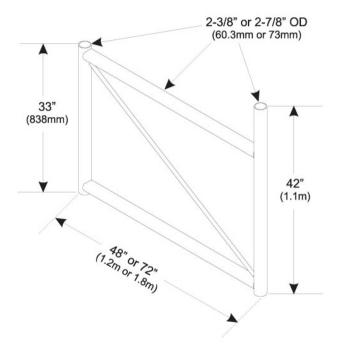

#### Dimensions

**Height** 1,066.8 mm | 42 in

**Width** 76.2 mm | 3 in

 Length
 1,828.8 mm | 72 in

 Pipe Length
 1,066.8 mm | 42 in

Pipe Outer Diameter 73.66 mm | 2.9 in

Stand-off Distance 1,828.8 mm | 72 in

## Outline Drawing