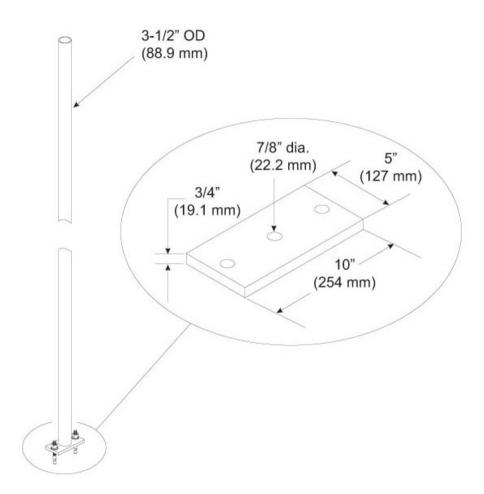

#### Dimensions

 Height
 4064 mm | 160 in

 Width
 88.9 mm | 3.5 in

 Length
 88.9 mm | 3.5 in

**Pipe Length** 4,053.84 mm | 159.6 in

Pipe Outer Diameter 88.9 mm | 3.5 in

## Outline Drawing