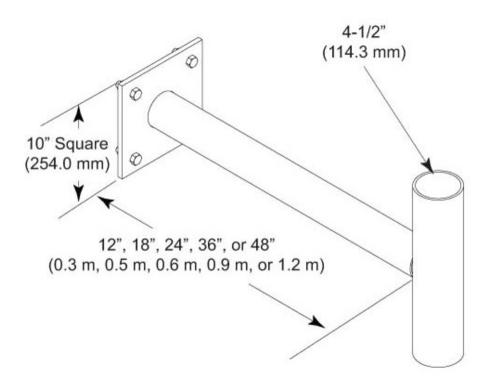

#### Dimensions

 Height
 18 in | 457.2 mm

 Width
 10 in | 254 mm

 Length
 48 in | 1,219.2 mm

 Pipe Length
 18 in | 457.2 mm

 Pipe Outer Diameter
 4.5 in | 114.3 mm

 Stand-off Distance
 48 in | 1,219.2 mm

### Outline Drawing