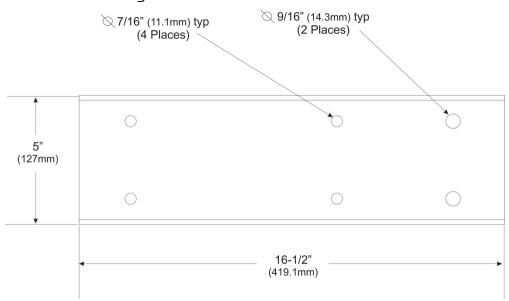

### **Dimensions**

 Height
 50.8 mm | 2 in

 Width
 127 mm | 5 in

 Length
 410.1 mags | 16.6

**Length** 419.1 mm | 16.5 in

# Outline Drawing