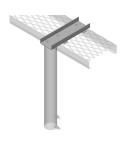

### Single Pipe Support Channel Kit for 12 in wide waveguide bridge

### General Specifications

**Application** Waveguide bridge kit, 12 in

**Mounting** Pipe heads