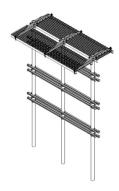

## H-Frame with Ice Canopy, 8ft long with 3 Posts

#### Dimensions

 Height
 4064 mm | 160 in

 Width
 1397 mm | 55 in

 Length
 2,438.4 mm | 96 in

## Material Specifications

Material Type Hot dip galvanized steel

# Packaging and Weights

Included Hardware | Ice shield | Legs | Unistrut

Packaging quantity 1

**Weight, net** 255.3 kg | 562.839 lb