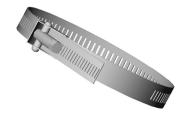

#### **Product Classification**

Product Type Clamp set

**Dimensions** 

 Height
 25.4 mm | 1 in

 Width
 25.4 mm | 1 in

 Length
 330.2 mm | 13 in

 Mounting Diameter, maximum
 254 mm | 10 in

 Mounting Diameter, minimum
 50.8 mm | 2 in

Material Specifications

Material Type Stainless steel