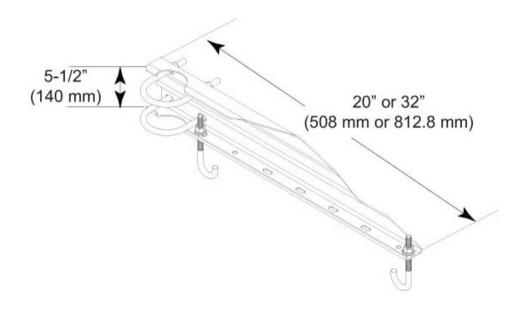

#### Dimensions

 Height
 50.8 mm | 2 in

 Width
 812.8 mm | 32 in

 Length
 152.4 mm | 6 in

### Outline Drawing