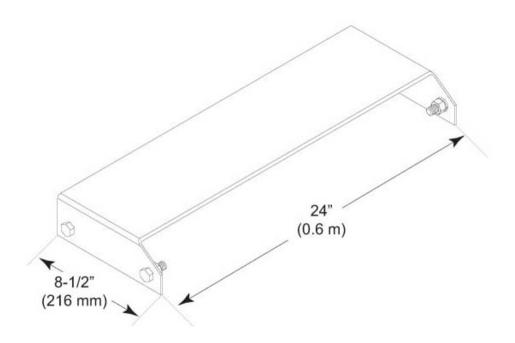

#### **Dimensions**

 Height
 76.2 mm | 3 in

 Width
 609.6 mm | 24 in

 Length
 228.6 mm | 9 in

## Outline Drawing