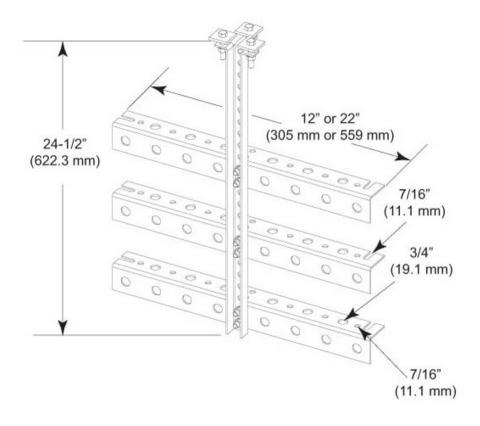

### Outline Drawing

#### Dimensions

 Height
 76.2 mm | 3 in

 Width
 609.6 mm | 24 in

 Length
 635 mm | 25 in

 Hole Size
 3/4 in | 7/16 in