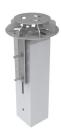

# 860636779-CP | POLE MOUNT FOR POLE TOPS, CONCRETE 8"-13" DIAMETER

### Supports the CommScope Pole Top Products

- -Allows for leveling
- -Concealment options available depending on pole diameter

## General Specifications

**Color** Galvanized

Mounting Options Concrete poles