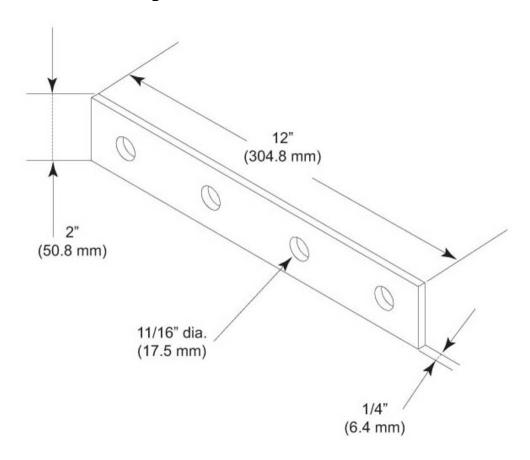

#### **Dimensions**

 Height
 50.8 mm | 2 in

 Width
 609.6 mm | 24 in

 Length
 304.8 mm | 12 in

### Outline Drawing