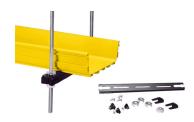

## FGS-HETP-F-12MM

FiberGuide® Existing Threaded Rod Trapeze Bracket Kit, 12mm for 4x12in System

## General Specifications

**Color** Black

OrientationHorizontalSection TypeBracketBracket TypeTrapezeBracket Installation TypeExisting

Attachment Type Threaded rod

**Dimensions** 

**Thread Size** 12 mm

**System Dimensions** 102 mm x 305 mm (4 in x 12 in)