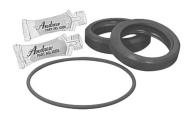

# Packaging and Weights

 Height, packed
 127 mm | 5 in

 Width, packed
 101.6 mm | 4 in

 Length, packed
 43.18 mm | 1.7 in

Included Saw guide | Silicone grease | Three o-rings | Two gaskets

Packaging quantity