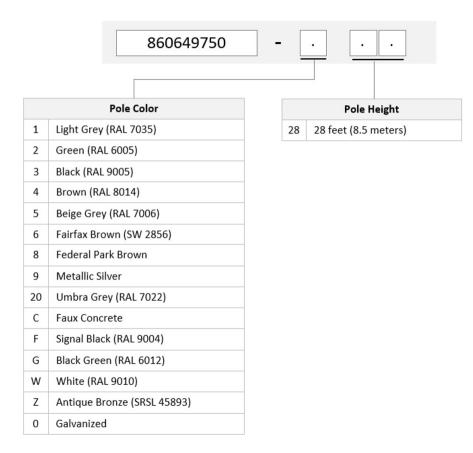

#### Product Classification

| Product Type                         | Standard poles                                                                                                                                                                                                                                                                                                                  |
|--------------------------------------|---------------------------------------------------------------------------------------------------------------------------------------------------------------------------------------------------------------------------------------------------------------------------------------------------------------------------------|
| Product Brand                        | Metro Cell                                                                                                                                                                                                                                                                                                                      |
| Ordering Note                        | ANDREW® standard product with terms                                                                                                                                                                                                                                                                                             |
| Warranty                             | One year                                                                                                                                                                                                                                                                                                                        |
| General Specifications               |                                                                                                                                                                                                                                                                                                                                 |
| Antenna Compatibility, ANDREW        | ANDREW Canister Antennas                                                                                                                                                                                                                                                                                                        |
| Antenna Compatibility, Other Vendors | ACE   AMPHENOL   GALTRONICS   GAMMA<br>NU   JMA   KATHREIN   KMW   ROSENBERGER                                                                                                                                                                                                                                                  |
| Antennas Included                    | None                                                                                                                                                                                                                                                                                                                            |
| Color                                | Galvanized                                                                                                                                                                                                                                                                                                                      |
| Color Options                        | Antique Bronze (SRSL 45893)   Beige-Grey (RAL 7006)   Black (RAL<br>9005)   Black Green (RAL 6012)   Brown (RAL 8014)   Fairfax Brown (SW<br>2856)   Faux Concrete   Federal Park Brown   Green (RAL 6005)   Light Gray<br>(RAL 7035)   Metallic Silver   Signal Black (RAL 9004)   Umbra Grey (RAL<br>7022)   White (RAL 9010) |
| Compatible Foundation Type           | Embedded Pole   Embedded with Foam   Helical Anchor   Poured<br>Concrete   Pre-Cast Concrete   Split Helical Anchors                                                                                                                                                                                                            |
| Dimensions                           |                                                                                                                                                                                                                                                                                                                                 |
| Pole Height Options                  | 8.534 m   28 ft                                                                                                                                                                                                                                                                                                                 |
| Mounting Bolt Circle Diameter        | 406.4 mm   16 in                                                                                                                                                                                                                                                                                                                |
|                                      |                                                                                                                                                                                                                                                                                                                                 |

### Ordering Tree

Page 1 of 2