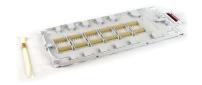

# JL0937-000 | FOSC-ACC-D-TRAY-72-SMV60



### FOSC® Splice Tray Kit, includes 75 splice protection sleeves

### **Product Classification**

Regional Availability North America

**Product Type** Fiber splice tray

Product Brand FOSC®

**Product Series** FOSC 450

## General Specifications

**Application** For use with FOSC-450 Fiber closures

## Packaging and Weights

Packaging quantity

## Regulatory Compliance/Certifications

#### Agency Classification

CHINA-ROHS Below maximum concentration value

REACH-SVHC Compliant as per SVHC revision on www.commscope.com/ProductCompliance

ROHS Compliant UK-ROHS Compliant



### Included Products

369305-000 - SMOUV Fiber Optic Splice Heat Shrink Protective Sleeve, pack of 100

SMOUV-1120-01 pcs



Page 1 of 1