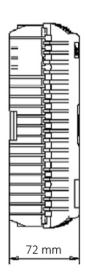

 Height
 209.8 mm | 8.26 in

 Width
 173.74 mm | 6.84 in

 Depth
 71.88 mm | 2.83 in

#### Dimension Drawing