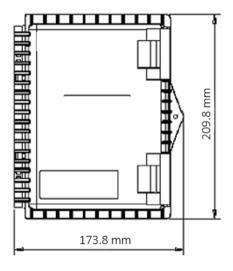

 Height
 209.8 mm | 8.26 in

 Width
 173.74 mm | 6.84 in

 Depth
 71.88 mm | 2.83 in

#### Dimension Drawing