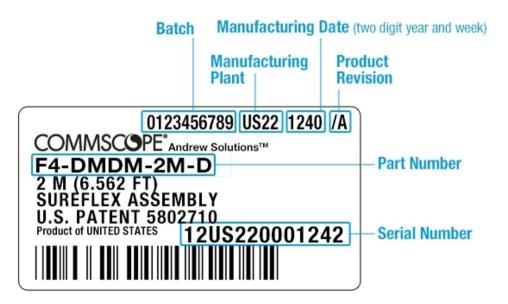

| SureFlex®

Product Series RSJ4-50

General Specifications

Body Style, Connector AStraightBody Style, Connector BStraightInterface, Connector A4.3-10 MaleInterface, Connector B4.3-10 Male

Specification Sheet Revision Level

**Dimensions** 

**Length** 3 m | 9.843 ft

Nominal Size 1/2 in

**Electrical Specifications** 

**3rd Order IMD Static** -119 dBm

**3rd Order IMD Static Test Method**Two +43 dBm carriers

DTF, Connector A -34 dB

DTF, Connector B -34 dB

#### VSWR/Return Loss

| Frequency Band | VSWR  | Return Loss (dB) |
|----------------|-------|------------------|
| 698-960 MHz    | 1.065 | 30               |
| 1700-2200 MHz  | 1.065 | 30               |
| 2200-2700 MHz  | 1.083 | 28               |



# F4CR-HMHM-3M-P

**3400–3800 MHz** 1.222

### Jumper Assembly Sample Label



20

## **Environmental Specifications**

EN50575 CPR Cable EuroClass Fire PerformanceB2caEN50575 CPR Cable EuroClass Smoke Ratings1aEN50575 CPR Cable EuroClass Droplets Ratingd1EN50575 CPR Cable EuroClass Acidity Ratinga1

**Immersion Test Method**Meets IEC 60529:2001, IP68 in mated condition

### Regulatory Compliance/Certifications

| Agency     | Classification                                                        |
|------------|-----------------------------------------------------------------------|
| CHINA-ROHS | Below maximum concentration value                                     |
| REACH-SVHC | Compliant as per SVHC revision on www.commscope.com/ProductCompliance |
| ROHS       | Compliant                                                             |
| UK-ROHS    | Compliant