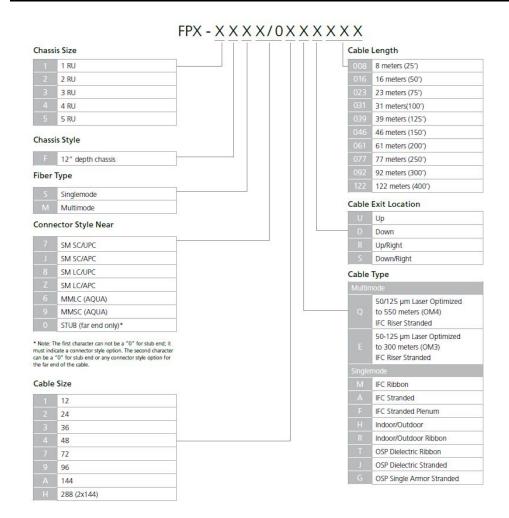

### General Specifications

**Growth Configuration** Fully loaded

Rack Type EIA 19 in | EIA 23 in

**Shelf Movement** Sliding

Dimensions

 Width
 482.6 mm | 19 in

 Depth
 304.8 mm | 12 in

Ordering Tree