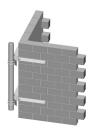

#### Corner Wall Mount, 2-3/8 in OD x 96 in pipe

## General Specifications

**Mounting** Walls

Pipe, quantity 1

#### Dimensions

 Height
 609.6 mm | 24 in

 Width
 1,219.2 mm | 48 in

 Length
 2,438.4 mm | 96 in

 Pipe Length
 2,438.4 mm | 96 in

 Pipe Outer Diameter
 60.96 mm | 2.4 in