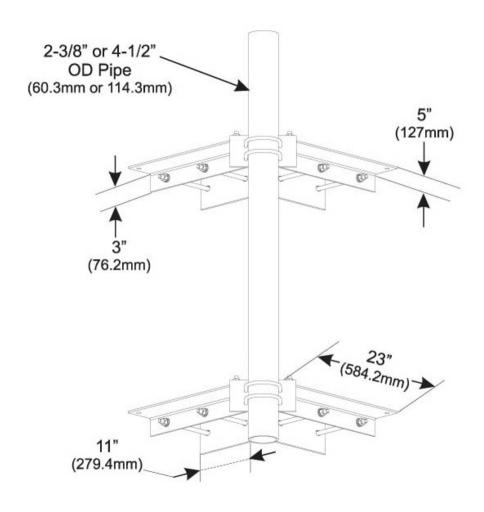

#### Dimensions

 Height
 609.6 mm | 24 in

 Width
 1,219.2 mm | 48 in

 Length
 2,438.4 mm | 96 in

 Pipe Length
 2,438.4 mm | 96 in

 Pipe Outer Diameter
 60.96 mm | 2.4 in

### Outline Drawing