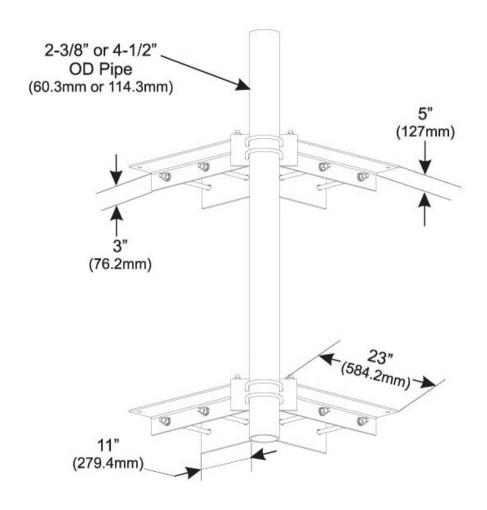

#### **Dimensions**

 Height
 609.6 mm | 24 in

 Width
 1,219.2 mm | 48 in

 Length
 2,438.4 mm | 96 in

 Pipe Length
 2,438.4 mm | 96 in

 Pipe Outer Diameter
 114.3 mm | 4.5 in

### Outline Drawing