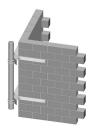

# CW-M4-96



#### Corner Wall Mount, 4-1/2 in OD x 96 in pipe

#### **Product Classification**

Product Type Wall mount kit

### General Specifications

**Mounting** Walls

Pipe, quantity 1

#### **Dimensions**

 Height
 609.6 mm | 24 in

 Width
 1,219.2 mm | 48 in

 Length
 2,438.4 mm | 96 in

 Pipe Length
 2,438.4 mm | 96 in

 Pipe Outer Diameter
 114.3 mm | 4.5 in

### Outline Drawing



#### Material Specifications

Material Type Hot dip galvanized steel

### Mechanical Specifications

Wind Rating For Specifications, please contact your local ANDREW representative

#### Packaging and Weights

Included Brackets (2) | Pipe mounts | Wall mount hardware

Packaging quantity 1

**Weight, net** 86.7 kg | 191.141 lb

ANDREW® an Amphenol company

# CW-M4-96

## Regulatory Compliance/Certifications

Agency