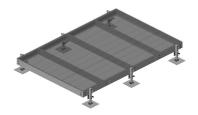

#### Equipment Platform, 10 ft x 10 ft, base with four adjustable legs

#### General Specifications

Legs, quantity 4

#### Dimensions

 Height
 685.8 mm | 27 in

 Width
 3048 mm | 120 in

 Length
 3048 mm | 120 in

#### Material Specifications

Material Type Hot dip galvanized steel

#### Mechanical Specifications

**Load Capacity** Up to 10,000 lb (4536 kg) loading

#### Packaging and Weights

Included Frame | Grating | Hardware | Legs

Packaging quantity 1

**Weight, net** 793.8 kg | 1,750.027 lb