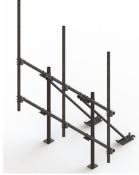

# RT-SF7-3-96

High Capacity Penetrating Roof Frame, 7 ft face, three 2-7/8 in OD x 96 in pipes

## General Specifications

**Mounting** Penetrating

Pipe, quantity 3

#### Dimensions

 Height
 2,438.4 mm | 96 in

 Face Width
 2.286 m | 7.5 ft

 Width
 2,286 mm | 90 in

 Length
 1.311 m | 4.3 ft

 Pipe Length
 2,438.4 mm | 96 in

Face Support Pipe Diameter 73.152 mm | 2.88 in Pipe Outer Diameter 73.152 mm | 2.88 in