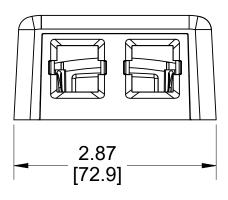

## NOTES:

- 1. SEE COMMSCOPE CATALOG FOR PART NUMBER SUFFIXES TO INDICATE COLOR/PKG.
- 2. SEE COMMSCOPE CATALOG FOR COMPLETE LIST OF PARTS RELATED TO THE USE OF THIS PRODUCT.
- 3. DIMENSIONS IN PARENTHESES ARE IN METRIC[MM].
- 4. PART INCLUDES:
- (1) 2 PORT BASE FOR SMB, LT.ALMOND
- (1) 2 PORT COVER FOR SMB, LT.ALMOND
- (3) TAPE
- (2) SCREW