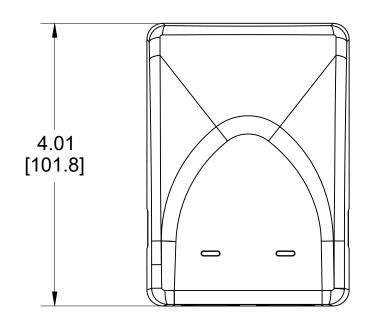

## NOTES:

- 1. SEE COMMSCOPE CATALOG FOR PART NUMBER SUFFIXES TO INDICATE COLOR/PKG.
- 2. SEE COMMSCOPE CATALOG FOR COMPLETE LIST OF PARTS RELATED TO THE USE OF THIS PRODUCT.
- 3. DIMENSIONS IN PARENTHESES ARE IN METRIC[MM].
- 4. PART INCLUDES:
- (1) 2 PORT BASE FOR SMB, LT.ALMOND
- (1) 2 PORT COVER FOR SMB, LT.ALMOND
- (3) TAPE
- (2) SCREW