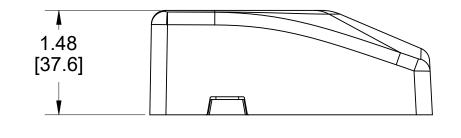

## NOTES:

- 1. SEE COMMSCOPE CATALOG FOR PART NUMBER SUFFIXES TO INDICATE COLOR/PKG.
- 2. SEE COMMSCOPE CATALOG FOR COMPLETE LIST OF PARTS RELATED TO THE USE OF THIS PRODUCT.
- 3. DIMENSIONS IN PARENTHESES ARE IN METRIC[MM].
- 4. PART INCLUDES:
- (1) 2 PORT BASE FOR SMB, LT.ALMOND
- (1) 2 PORT COVER FOR SMB, LT.ALMOND
- (3) TAPE
- (2) SCREW