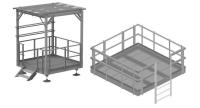

## Custom Equipment Platform Kits

CommScope offers multiple Custom Equipment Platform kits that combine platform, canopy, handrails, feet, stairs, and other accessories in one convenient bundle. Our custom platform designs can be configured to meet virtually any site layout restrictions, equipment sizes, and load requirements.