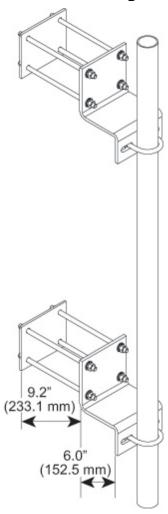

#### Dimensions

 Height
 203.2 mm | 8 in

 Width
 203.2 mm | 8 in

 Length
 152.4 mm | 6 in

**Pipe Outer Diameter** 114.3 mm | 4.5 in | 60.96 mm | 2.4 in | 73.66 mm | 2.9 in | 88.9 mm | 3.5 in

Stand-off Distance 152.4 mm | 6 in

## Outline Drawing