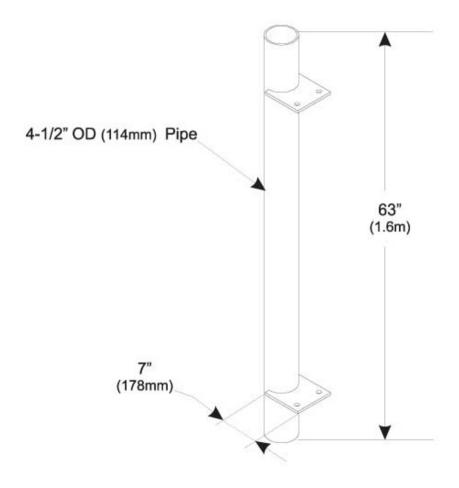

#### Dimensions

 Height
 177.8 mm | 7 in

 Width
 127 mm | 5 in

 Length
 1,600.2 mm | 63 in

 Pipe Length
 1,600.2 mm | 63 in

 Pipe Outer Diameter
 114.3 mm | 4.5 in

### Outline Drawing