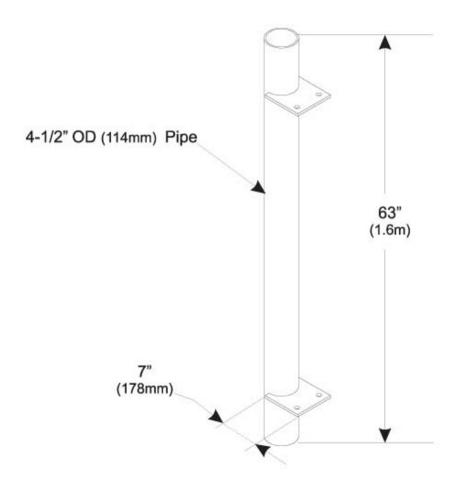

#### **Dimensions**

 Height
 228.6 mm | 9 in

 Width
 127 mm | 5 in

**Length** 1,600.2 mm | 63 in

**Pipe Length** 1,600.2 mm | 63 in

**Pipe Outer Diameter** 114.3 mm | 4.5 in

### Outline Drawing