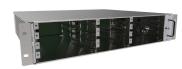

# 7844067-02 | WCS-2 DC

ERA® Wireless Communications Switch Subrack, 2 U -48Vdc, with integrated DCDC converter

This unit does not support CAT6A powered access points.

## General Specifications

**Mounting** Rack

Note Detailed Product Specifications are available. Please contact your local CommScope

representative.

Rack Type EIA 19 in

Slots Available, quantity 11