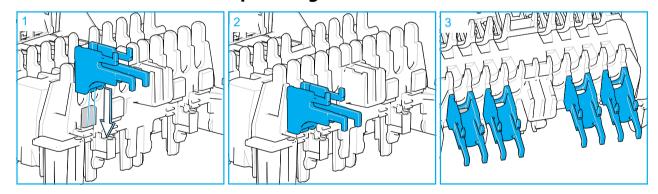

### 2 Install external drop cable guidance bracket

- 1 Front side (drop side) facing forward, slide the external drop cable guidance bracket over the stud.
- 2 The snap feature on the bracket snaps behind the stud.
- 3 4 external drop cable guidance brackets installed.
- **Note:** Maximum mountable brackets on the CC 150 organizer is 4. Maximum mountable brackets on the CC 200 organizer is 6.
- **Note:** Only applicable for drop cables.