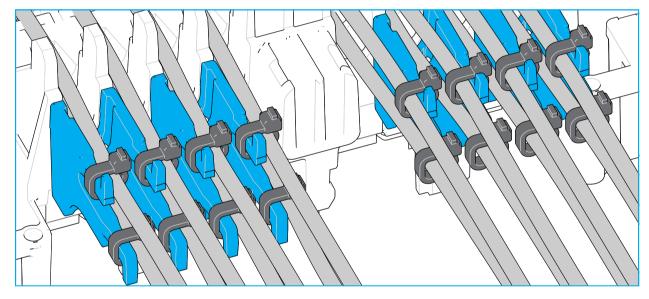

## 4 Secure dual layer drops

1 Guide the cables in the external drop cable guidance bracket and attach with a cable tie as shown.