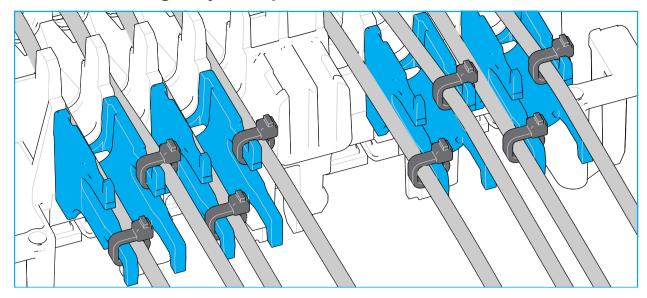

# **3** Secure single layer drops

1 Guide the cables in the external drop cable guidance bracket and attach with a cable tie as shown.