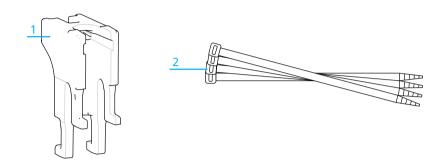

## NOVUX™ Fiber Optic System NVX-CR-EX-NN-CC2: External drop cable guidance bracket

Applicable for CC 150/200

#### 1 Kit contents

| N° | Description                          |
|----|--------------------------------------|
| 1  | External drop cable guidance bracket |
| 2  | Cable ties                           |