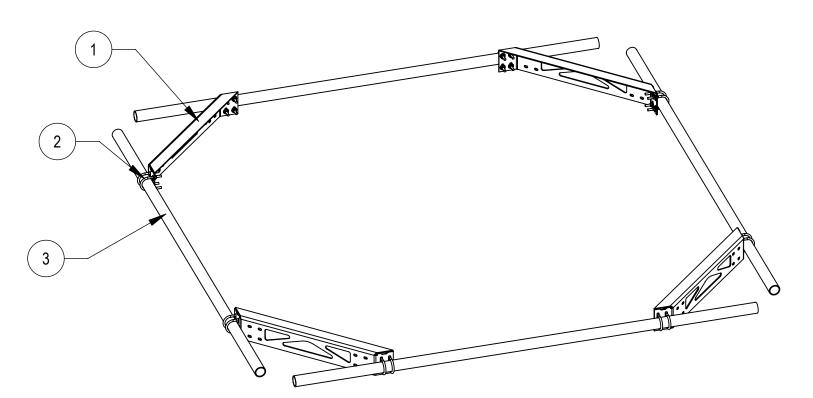

## COMPONENT PART NUMBERS PROVIDED FOR ASSEMBLY PURPOSES;

INDIVIDUAL COMPONENTS MAY BE SHIPPED AS PARTS WITHIN AN INCLUDED KIT. ITEM PART NO. WEIGHT NOTE NO. DESCRIPTION QTY. MC4-HR25X-1000 CORNER WELDMENT SNUB NOSE HANDRAIL 27.50 LBS 4 1 GUB-4352 0.71 LBS 2 1/2" X 3" X 5-1/4" GALV U-BOLT 16 61.05 LBS MT-546-126 PIPE, 2.875"OD X 126" 3 4