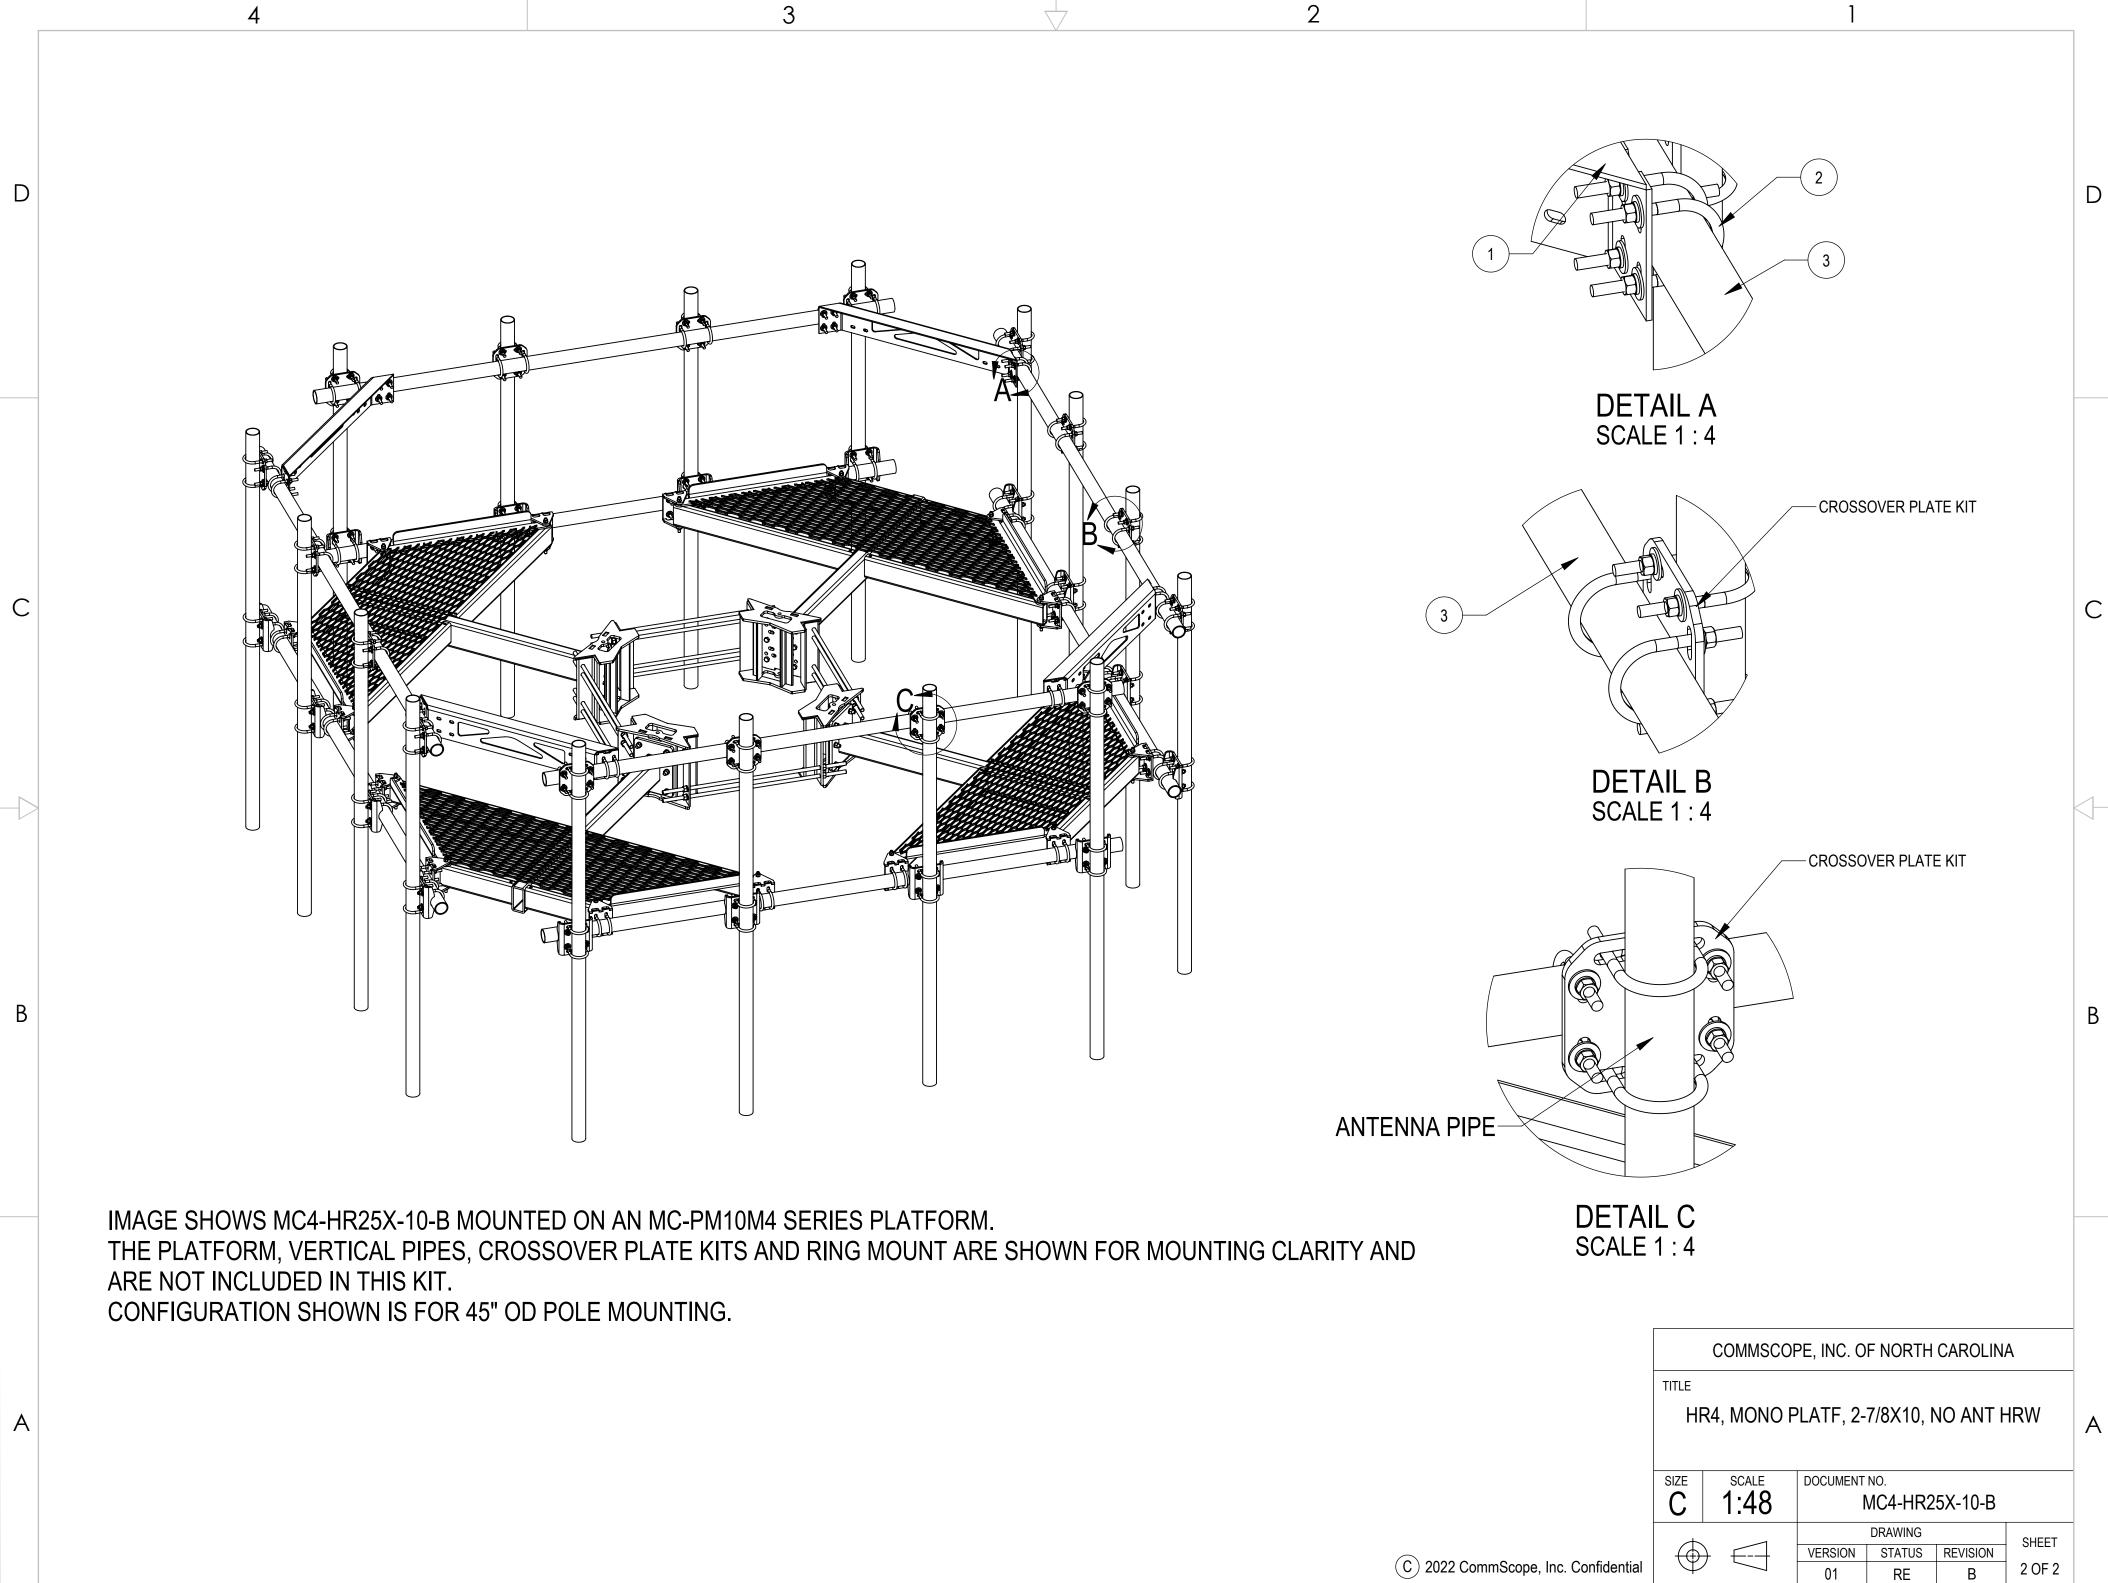

|   | 4                                                                                                                                                                                                                                                                                                                                                                                                                                                                                                                                                                                                                                                                                                                                                                                                | 3                                                                           |                  |
|---|--------------------------------------------------------------------------------------------------------------------------------------------------------------------------------------------------------------------------------------------------------------------------------------------------------------------------------------------------------------------------------------------------------------------------------------------------------------------------------------------------------------------------------------------------------------------------------------------------------------------------------------------------------------------------------------------------------------------------------------------------------------------------------------------------|-----------------------------------------------------------------------------|------------------|
| D | <ul> <li>1.0 GENERAL NOTES <ul> <li>1.1 ALL METRIC DIMENSIONS ARE IN BRACKETS [X. X]</li> <li>1.2 FOR PATENT INFO: <a href="https://www.cs-pat.com">https://www.cs-pat.com</a></li> </ul> </li> <li>2.0 DESIGN NOTES <ul> <li>2.1 KIT WILL WORK WITH 10 FOOT MC-PM4 PLATFORM KITS AND MONOPO</li> </ul> </li> <li>3.0 MANUFACTURING/SPECIAL REQUIREMENTS <ul> <li>3.1 TIGHTEN ALL BOLTS SECURING FLAT PLATES BY THE TURN-OF-NUT M USING TURN-OF-NUT METHOD WITH ATTENTION TO LEAVE EQUAL DISEACH LEG OF THE U-BOLT.</li> </ul> </li> <li>4.0 TEST <ul> <li>5.0 PACKAGING</li> <li>5.1 PACKAGING SHALL MEET COMMSCOPE REQUIREMENTS PER DOCUM 5.2 PRINTED DOCUMENT TO BE PLACED INSIDE POLYBAG AND THEN IN S</li> <li>5.3 EXTRA HARDWARE MAYBE SUPPLIED, BAGGED AND SHIPPED</li> </ul> </li> </ul> | /IETHOD. TIGHTEN ALL U-BOLTS<br>STANCE AND EQUAL FORCE ON<br>ENT IS-PL-3005 |                  |
|   |                                                                                                                                                                                                                                                                                                                                                                                                                                                                                                                                                                                                                                                                                                                                                                                                  |                                                                             |                  |
| C |                                                                                                                                                                                                                                                                                                                                                                                                                                                                                                                                                                                                                                                                                                                                                                                                  |                                                                             |                  |
| В |                                                                                                                                                                                                                                                                                                                                                                                                                                                                                                                                                                                                                                                                                                                                                                                                  | 2430939921P                                                                 | AX 126:00 1200 A |