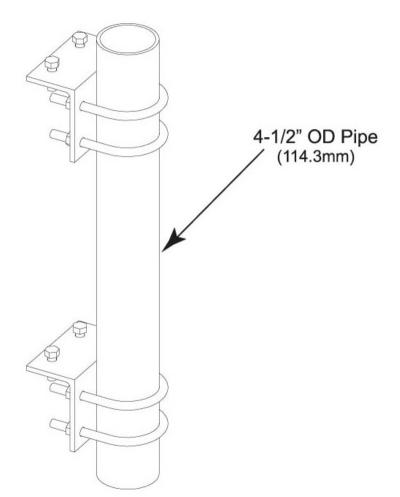

## Outline Drawing

### General Specifications

| Mounting            | Saddle mounts                                 |
|---------------------|-----------------------------------------------|
| Note                | One 96 in x 8 in panel antenna per pipe mount |
| Pipe, quantity      | 1                                             |
| Tower Taper         | Non-tapered                                   |
| Dimensions          |                                               |
| Height              | 1,600.2 mm   63 in                            |
| Width               | 152.4 mm   6 in                               |
| Length              | 152.4 mm   6 in                               |
| Pipe Length         | 1,600.2 mm   63 in                            |
| Pipe Outer Diameter | 114.3 mm   4.5 in                             |