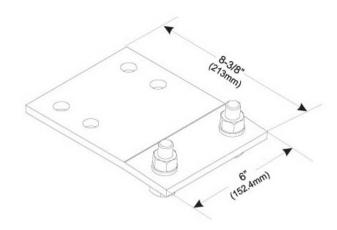

#### Outline Drawing

#### **Dimensions**

 Height
 25.4 mm | 1 in

 Width
 152.4 mm | 6 in

 Length
 152.4 mm | 6 in