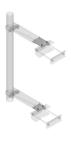

#### Pipe Mount Taper Kit

#### General Specifications

**Mounting** Saddle mounts

Tower Taper Tapered

#### **Dimensions**

 Height
 25.4 mm | 1 in

 Width
 152.4 mm | 6 in

 Length
 152.4 mm | 6 in