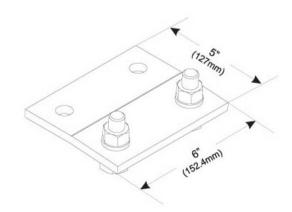

#### Outline Drawing

#### **Dimensions**

 Height
 25.4 mm | 1 in

 Width
 152.4 mm | 6 in

 Length
 152.4 mm | 6 in