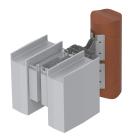

## MTC3326DA2W

Dual Back-to-back RRU Side Pole Mount for up to 10" OD Pole

**Product Classification** 

**Product Type** Wood pole mount

General Specifications

**Mounting** Wood pole

**Dimensions** 

 Height
 500.38 mm | 19.7 in

 Width
 236.22 mm | 9.3 in

 Length
 462.28 mm | 18.2 in

 Mounting Diameter, maximum
 254 mm | 10 in

Material Specifications

Material Type Hot dip galvanized steel

Mechanical Specifications

Wind Rating For Specifications, please contact steelproducts@commscope.com or call 800-255-1479