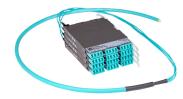

# PPLUQVFLCUCF

Propel ULL Multimode OM5 Cabled Module, 1x2f duplex LC Propel module on End A to Stub on End B, 24 fiber Plenum Patchcord, Method B Enhanced

- This component requires 6 of the 12 lanes on the Propel Panel blade
- Ultra-low loss (ULL) with Method B Enhanced polarity
- End A module can be installed from rear of panel
- Serialized QR code provides easy access to factory optical test results

### General Specifications

Configuration Type PROPEL Module to Stub

Cable Color Lime green

**Cable Type** Patch cord Plenum

Interface, front LC/UPC

Interface Feature, front Duplex | Shuttered

**Interface Color, front** Lime green

Interface, rearStubModule Size, end A12 fiberModule Size, end B12 fiber

Module Quantity, end A 1

Module Quantity, end B 1

Polarity Method B Enhanced (ULL)

Total Fibers, quantity 24

Total Ports, quantity, front 12