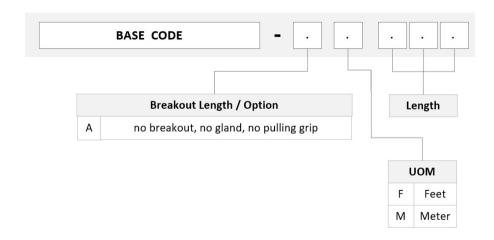

Note Modules with patch cord cable are single subunit, and have no additional outer jacket

### General Specifications

Configuration Type PROPEL Module to Stub

Cable Color Lime green

**Cable Type** Patch cord Plenum

Interface, front LC/UPC

Interface Feature, front Duplex | Shuttered

**Interface Color, front** Lime green

Interface, rearStubModule Size, end A12 fiberModule Size, end B12 fiber

Module Quantity, end A 1

Module Quantity, end B 1

Polarity Method B Enhanced (ULL)

Total Fibers, quantity 24

Total Ports, quantity, front 12



# PPLUQVFLCUCF

#### **Dimensions**

 Height
 11 mm | 0.433 in

 Width
 98 mm | 3.858 in

 Depth
 170 mm | 6.693 in

**Breakout Length, end B** 0 in

Cable Assembly Length Range (m) 1 - 400 Cable Assembly Length Range (ft) 2 - 999

## Ordering Tree



## **Optical Specifications**

**Fiber Mode** Multimode

**Fiber Type** OM5 **Insertion Loss, maximum** 0.35 dB

### **Environmental Specifications**

**Qualification Standards** IEC 61753-1 | TIA-568.3-D

Safety Standard c-UL-us

Packaging and Weights

Packaging quantity 1

Regulatory Compliance/Certifications



# PPLUQVFLCUCF

Agency Classification

CHINA-ROHS Above maximum concentration value

ROHS Compliant/Exempted

UK-ROHS Compliant



### Included Products

760235986 – Fiber indoor cable, LazrSPEED® Plenum MPO Light Duty for Patchcords, 24 fiber, Multimode P-024-MP-5G-F36LM OM5, Feet jacket marking, Lime green jacket color