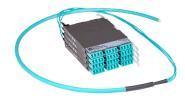

# **PPLURXRLCUCR**

Propel ULL Multimode OM4 Cabled Module, 1x16 duplex LC Propel module on End A to Stub on End B, 16 fiber LSZH Patchcord, Method B Enhanced

- This component requires 4 of the 12 lanes on the Propel Panel blade
- Ultra-low loss (ULL) with Method B Enhanced polarity
- End A module can be installed from rear of panel
- Serialized QR code provides easy access to factory optical test results

### General Specifications

Configuration Type PROPEL Module to Stub

Cable Color Aqua

**Cable Type** Patch cord LSZH

Interface, front LC/UPC

Interface Feature, front Duplex | Shuttered

Interface Color, frontAquaInterface, rearStubModule Size, end A8 fiberModule Size, end B8 fiberModule Quantity, end A1Module Quantity, end B1

**Polarity** Method B Enhanced (ULL)

Total Fibers, quantity 16

Total Ports, quantity, front 8