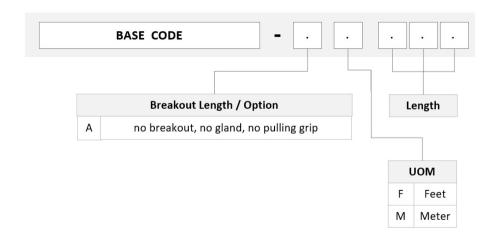

Product Series PPL

Ordering Note Modules with patch cord cable are single subunit, and have no additional outer jacket

### General Specifications

Configuration Type PROPEL Module to Stub

Cable Color Aqua

**Cable Type** Patch cord LSZH

Interface, front LC/UPC

Interface Feature, front Duplex | Shuttered

Interface Color, frontAquaInterface, rearStubModule Size, end A8 fiberModule Size, end B8 fiberModule Quantity, end A1Module Quantity, end B1

**Polarity** Method B Enhanced (ULL)

Total Fibers, quantity 16

Total Ports, quantity, front 8



# **PPLURXRLCUCR**

#### **Dimensions**

 Height
 11 mm | 0.433 in

 Width
 65 mm | 2.559 in

 Depth
 170 mm | 6.693 in

**Breakout Length, end B** 0 in

Cable Assembly Length Range (m)1-400Cable Assembly Length Range (ft)2-999

## Ordering Tree



## **Optical Specifications**

Fiber Mode Multimode

**Fiber Type** OM4 Insertion Loss, maximum 0.35 dB

## **Environmental Specifications**

**Qualification Standards** IEC 61753-1 | TIA-568.3-D

Safety Standard c-UL-us

Packaging and Weights

Packaging quantity

Regulatory Compliance/Certifications



# **PPLURXRLCUCR**

Agency Classification

CHINA-ROHS Above maximum concentration value

ROHS Compliant/Exempted

UK-ROHS Compliant



### Included Products

760251055 – Fiber indoor cable, LazrSPEED® Low Smoke Zero Halogen Riser Light Duty for MPO
N-016-MP-5K-F30AQ/D Patchcords, 16 fiber, Multimode OM4, Gel-free, Feet jacket marking, Aqua jacket color, Dca

flame rating