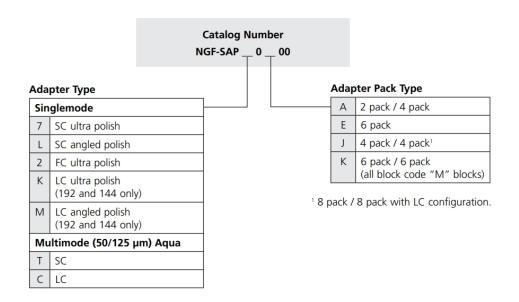

## Ordering Tree

## Port Configuration

| Sliding Adapter Pack Configuration Guidelines |              |                               |                      |
|-----------------------------------------------|--------------|-------------------------------|----------------------|
| Block<br>Capacity                             | Adapter Type | Adapter Pack<br>Configuration | Adapter Pack<br>Type |
| 72-position                                   | SC           | 2 pack / 4 pack               | А                    |
| 72-position                                   | FC           | 6 pack                        | E                    |
| 96-position                                   | SC, FC       | 4 pack / 4 pack               | J                    |
| 144-position (block code 'M')                 | SC, FC, LC   | 6 pack / 6 pack               | K                    |
| 192-position (block code 'Q')                 | LC           | 8 pack / 8 pack               | J                    |