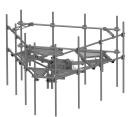

## MP-PP15M-12C-96

PIM Optimized Adjustable Monopole Platform with 15ft Face - 2-7/8in OD Face Pipes & Top Rail - Includes (12) 2-7/8in OD x 96in Antenna Pipes

### General Specifications

**Mounting** Monopole, 304.8–1143 mm (12–45 in) OD

Pipe, quantity 12
Sectors, quantity 3

#### **Dimensions**

Height 2,438.4 mm | 96 in **Face Width** 4.572 m | 15 ft Width 4,572 mm | 180 in Pipe Length 2,438.4 mm | 96 in 73.152 mm | 2.88 in **Face Support Pipe Diameter** Mounting Diameter, maximum 1,143 mm | 45 in **Mounting Diameter, minimum** 304.8 mm | 12 in **Pipe Outer Diameter** 73.152 mm | 2.88 in

# MP-PP15M-12C-96

Included Plain end pipes (12) | Platform | Rail | Ring mount

Packaging quantity 1

**Weight, net** 1,276.046 kg | 2,813.2 lb