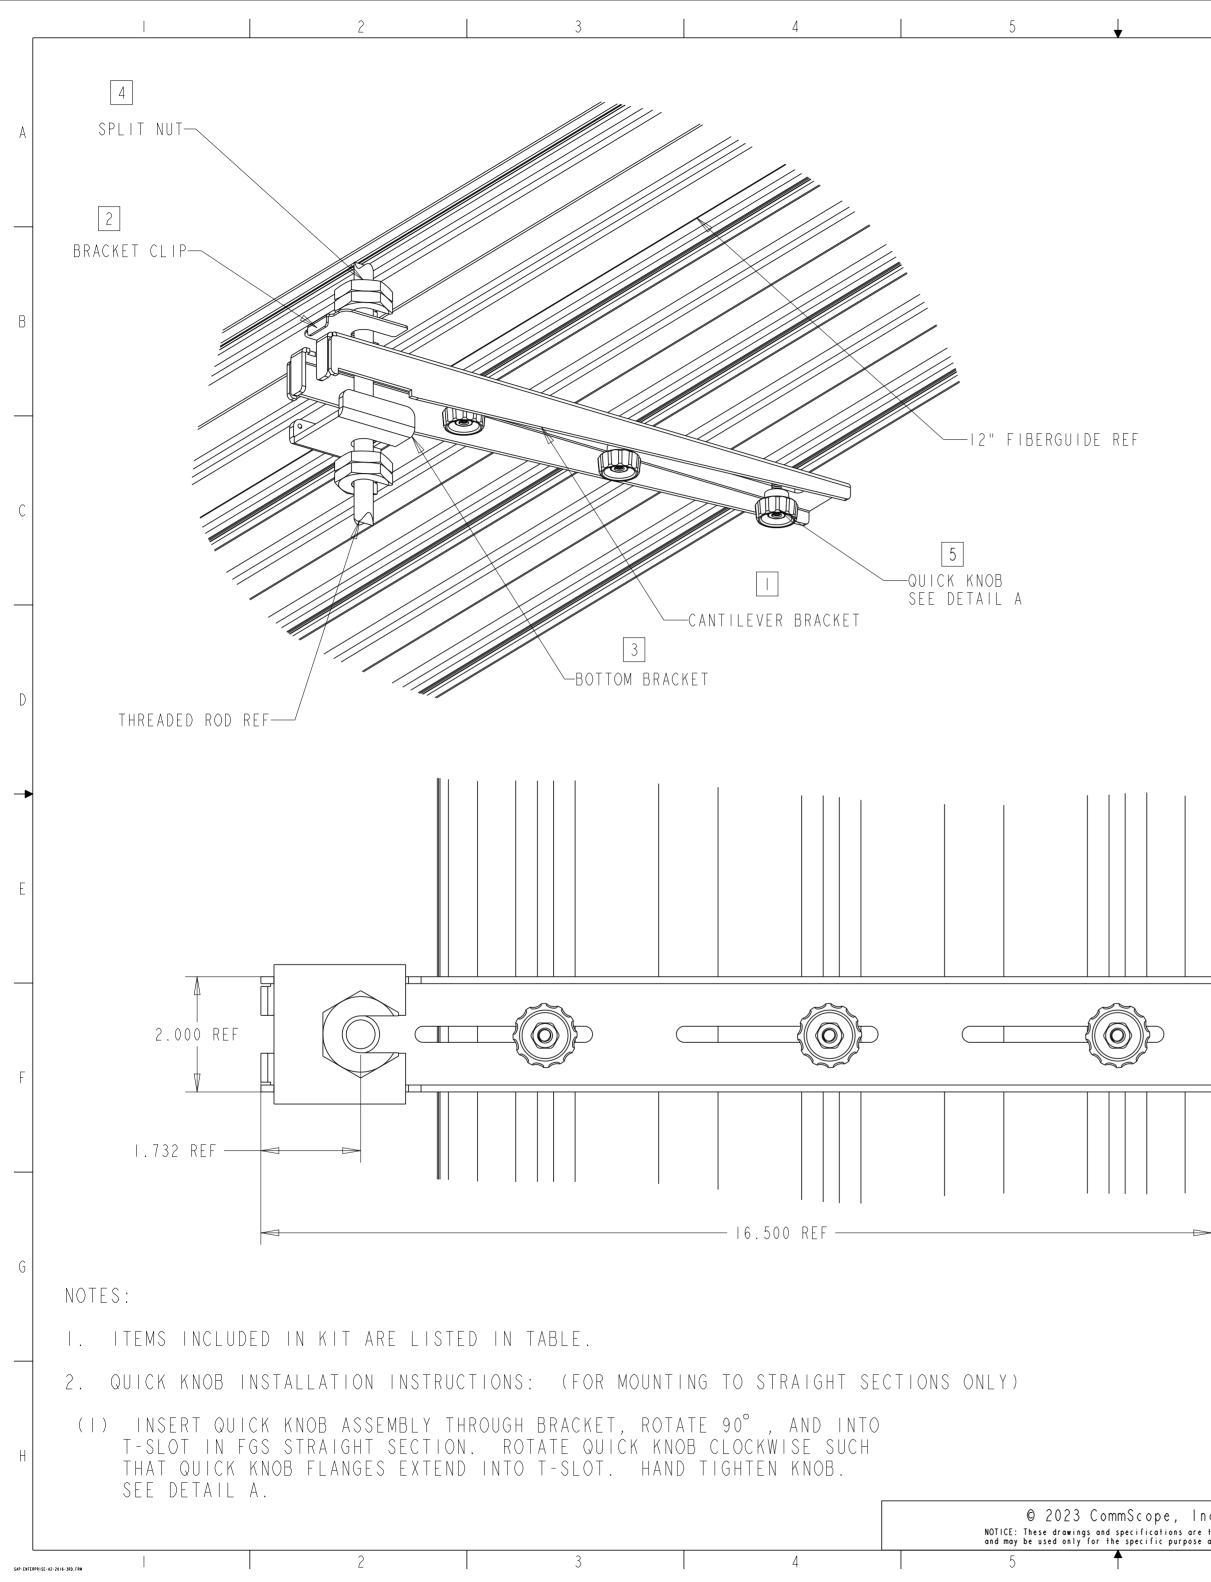

| 6          |                                                                                        | 7                          | 8                                                                                                                            |   |                                      | 9                                          | 0                                                        |                          |  |  |
|------------|----------------------------------------------------------------------------------------|----------------------------|------------------------------------------------------------------------------------------------------------------------------|---|--------------------------------------|--------------------------------------------|----------------------------------------------------------|--------------------------|--|--|
|            |                                                                                        |                            |                                                                                                                              |   |                                      | REVIS<br>CMO<br>40167074CMO<br>40178757CMO | I ON S<br>D A T E<br>3 I - JUL - 2023<br>06 - SEP - 2023 | APPROVED<br>IDM<br>MAM A |  |  |
|            | DETAIL A<br>TYP (3) PLACES<br>T-BOLT STRAIGHT                                          |                            |                                                                                                                              |   |                                      | PARTS LIST                                 |                                                          |                          |  |  |
|            | /                                                                                      |                            |                                                                                                                              | I |                                      | DESCRIPTION                                |                                                          | QTY                      |  |  |
|            |                                                                                        |                            |                                                                                                                              |   |                                      | CANTILEVER                                 | CANTILEVER BRACKET                                       |                          |  |  |
|            | T - SLOT                                                                               |                            |                                                                                                                              |   | 2                                    | BRACKET                                    | CLIP                                                     | I C                      |  |  |
|            | BRACKET                                                                                |                            |                                                                                                                              |   | 3                                    | BOTTOM BR                                  | ACKET                                                    |                          |  |  |
|            |                                                                                        |                            |                                                                                                                              |   | 4                                    | SPLIT N                                    | NUT                                                      | 2                        |  |  |
| QUICK KNOB |                                                                                        |                            |                                                                                                                              |   | 5                                    | QUIC KNOB A<br>SCREW, THREA                |                                                          | 3                        |  |  |
|            |                                                                                        |                            |                                                                                                                              |   |                                      |                                            |                                                          | E                        |  |  |
|            |                                                                                        |                            |                                                                                                                              |   |                                      | GS-HETR-F-12MM<br>GS-HETR-F-16MM           | 121                                                      |                          |  |  |
|            |                                                                                        |                            |                                                                                                                              |   | FGS-HETR-F-1/2                       |                                            |                                                          |                          |  |  |
|            |                                                                                        |                            |                                                                                                                              |   | F                                    | GS-HETR-F-5/8                              | 5 / 8                                                    | 8 " F                    |  |  |
|            |                                                                                        |                            |                                                                                                                              |   |                                      | ATALOG NUMBER                              | ROD DIA                                                  | AMETER                   |  |  |
| >          | TOLERANCES . XX:±&TOL_XX   . XXX:±&TOL_XX   . XXX:±&TOL_XXX   ANGULAR:±&TOL_ANG        |                            |                                                                                                                              |   |                                      | MMSCOPE, INC.                              |                                                          |                          |  |  |
|            |                                                                                        | INTESS ATHEDWISE SDECTETED | DRAFTER<br>CRAIG ZELASKO<br>CHECKER<br>RUBEN ARVILLA<br>ENGINEER<br>DEREK DERKS<br>CMO 40178757CM<br>SURFACES AUTH GRP: ISPF | 0 | TITLE<br>I.D.<br>SIZE<br>A 2<br>ODEL |                                            | 5 THRD ROD M<br>58724_A                                  |                          |  |  |
|            | onfidential<br>prietary property of COMMSCOPE, II<br>red in writing by COMMSCOPE, INC. | NC.                        | V VERS<br>0<br>8                                                                                                             |   | <u>STATUS</u>                        | REVISION VERSION<br>02<br>9                | STATUS REVIS<br>RE D<br>IO                               |                          |  |  |