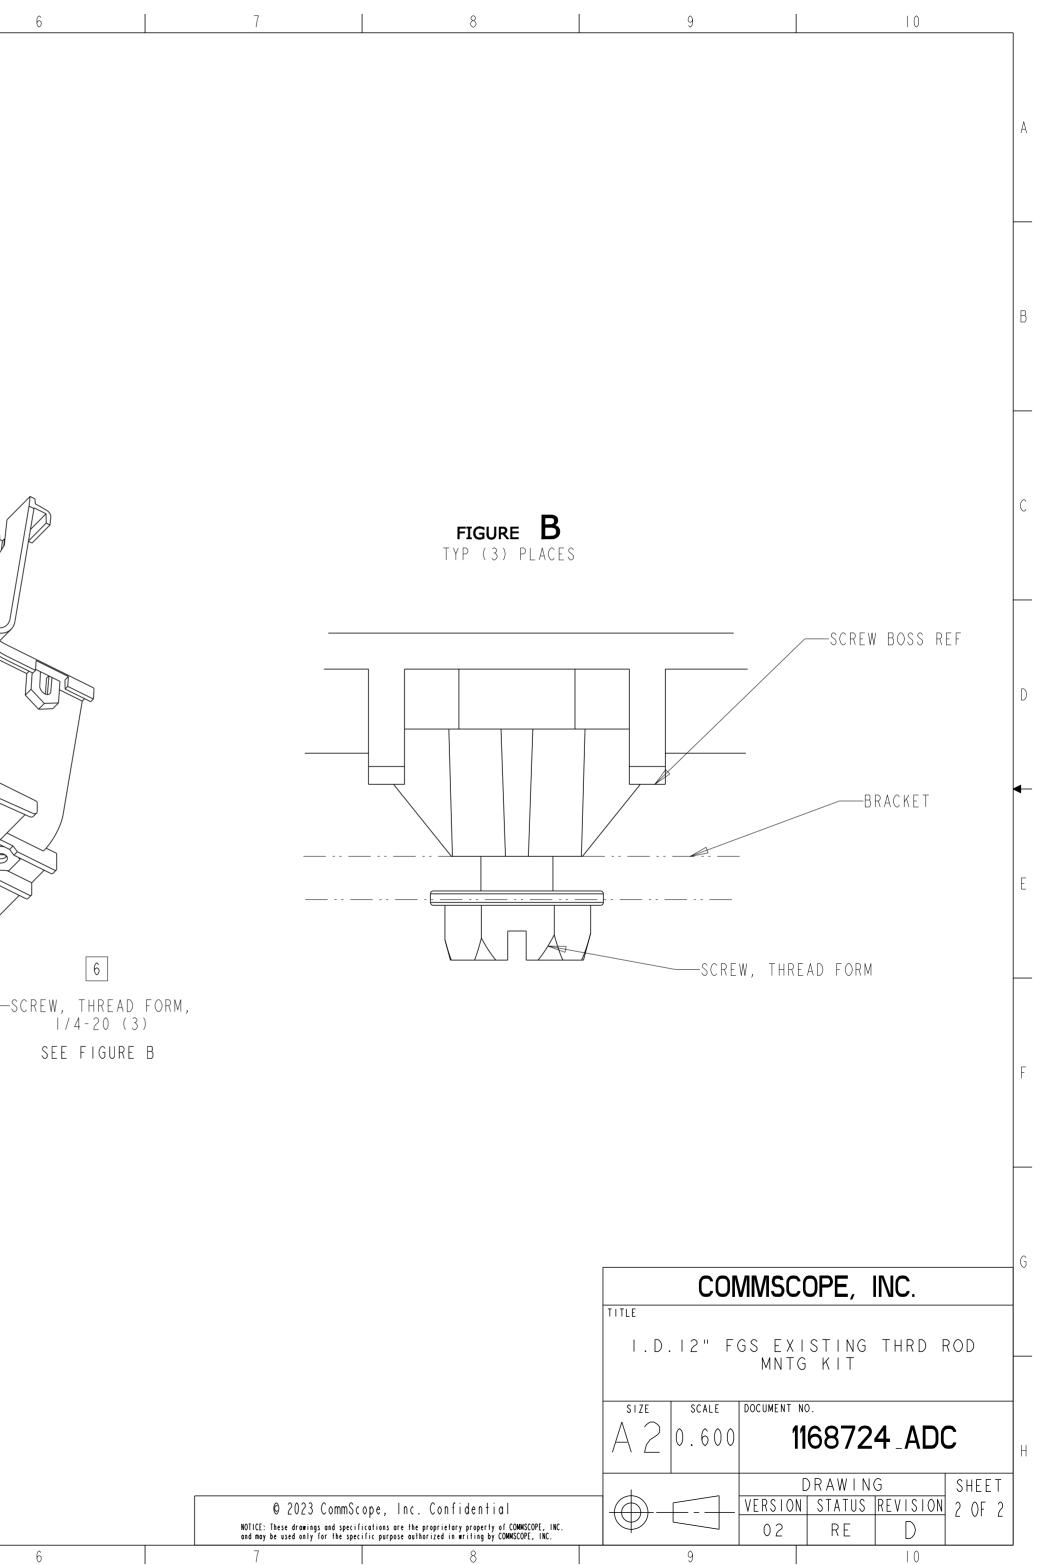

| 6          |                                                                                        | 7                          | 8                                                                                                                            |   |                                      | 9                                          | 0                                                        |                          |  |  |
|------------|----------------------------------------------------------------------------------------|----------------------------|------------------------------------------------------------------------------------------------------------------------------|---|--------------------------------------|--------------------------------------------|----------------------------------------------------------|--------------------------|--|--|
|            |                                                                                        |                            |                                                                                                                              |   |                                      | REVIS<br>CMO<br>40167074CMO<br>40178757CMO | I ON S<br>D A T E<br>3 I - JUL - 2023<br>06 - SEP - 2023 | APPROVED<br>IDM<br>MAM A |  |  |
|            | DETAIL A<br>TYP (3) PLACES<br>T-BOLT STRAIGHT                                          |                            |                                                                                                                              |   |                                      | PARTS LIST                                 |                                                          |                          |  |  |
|            | /                                                                                      |                            |                                                                                                                              | I |                                      | DESCRIPTION                                |                                                          | QTY                      |  |  |
|            |                                                                                        |                            |                                                                                                                              |   |                                      | CANTILEVER                                 | CANTILEVER BRACKET                                       |                          |  |  |
|            | T - SLOT                                                                               |                            |                                                                                                                              |   | 2                                    | BRACKET                                    | CLIP                                                     | I C                      |  |  |
|            | BRACKET                                                                                |                            |                                                                                                                              |   | 3                                    | BOTTOM BR                                  | ACKET                                                    |                          |  |  |
|            |                                                                                        |                            |                                                                                                                              |   | 4                                    | SPLIT N                                    | NUT                                                      | 2                        |  |  |
| QUICK KNOB |                                                                                        |                            |                                                                                                                              |   | 5                                    | QUIC KNOB A<br>SCREW, THREA                |                                                          | 3                        |  |  |
|            |                                                                                        |                            |                                                                                                                              |   |                                      |                                            |                                                          | E                        |  |  |
|            |                                                                                        |                            |                                                                                                                              |   |                                      | GS-HETR-F-12MM<br>GS-HETR-F-16MM           | 121                                                      |                          |  |  |
|            |                                                                                        |                            |                                                                                                                              |   | FGS-HETR-F-1/2                       |                                            |                                                          |                          |  |  |
|            |                                                                                        |                            |                                                                                                                              |   | F                                    | GS-HETR-F-5/8                              | 5 / 8                                                    | 8 " F                    |  |  |
|            |                                                                                        |                            |                                                                                                                              |   |                                      | ATALOG NUMBER                              | ROD DIA                                                  | AMETER                   |  |  |
| >          | TOLERANCES . XX:±&TOL_XX   . XXX:±&TOL_XX   . XXX:±&TOL_XXX   ANGULAR:±&TOL_ANG        |                            |                                                                                                                              |   |                                      | MMSCOPE, INC.                              |                                                          |                          |  |  |
|            |                                                                                        | INTESS ATHEDWISE SDECTETED | DRAFTER<br>CRAIG ZELASKO<br>CHECKER<br>RUBEN ARVILLA<br>ENGINEER<br>DEREK DERKS<br>CMO 40178757CM<br>SURFACES AUTH GRP: ISPF | 0 | TITLE<br>I.D.<br>SIZE<br>A 2<br>ODEL |                                            | 5 THRD ROD M<br>58724_A                                  |                          |  |  |
|            | onfidential<br>prietary property of COMMSCOPE, II<br>red in writing by COMMSCOPE, INC. | NC.                        | V VERS<br>0<br>8                                                                                                             |   | <u>STATUS</u>                        | REVISION VERSION<br>02<br>9                | STATUS REVIS<br>RE D<br>IO                               |                          |  |  |