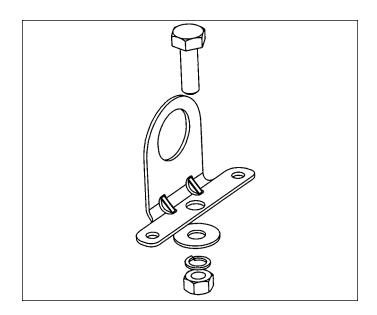

## Description

These adapters are designed to provide facilities for mounting Arrestor Plus® Bulkhead Series Surge Arrestors where a grounding bulkhead is not available. The adapter attaches to a grounded bus bar.