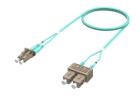

Fiber Optic Patch Cord, Duplex, Multimode, LC/UPC to SC/UPC, aqua, 8 m

### General Specifications

Connector A, quantity 2

Color, boot A Beige

Color, connector A Beige

Connector B, quantity 2

Color, boot B Beige

Color, connector B Beige

Interface, Connector A LC/UPC

Interface, Connector B SC/UPC

Jacket Color Aqua

**Total Fibers, quantity** 2