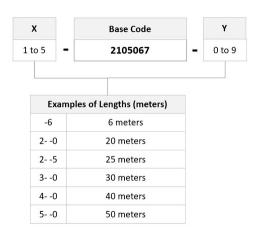

# Ordering Tree

# 2105067-8

#### **Dimensions**

**Cord Length** 8 m | 26.247 ft

**Diameter Over Jacket** 1.8 mm | 0.071 in